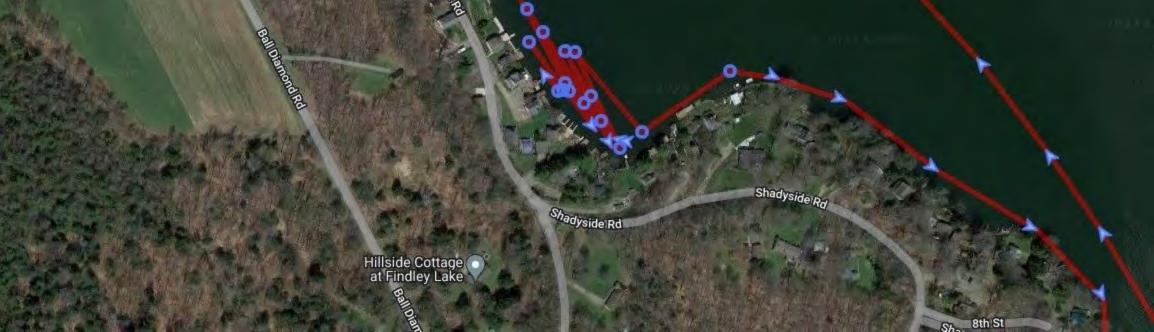

FLWF Weed Harvester GPS Track-Thursday 6/27/2024-Northern Portion

HINSIGE RC

۰.

20

Shadyside Rd

8th St

Sha

raπic